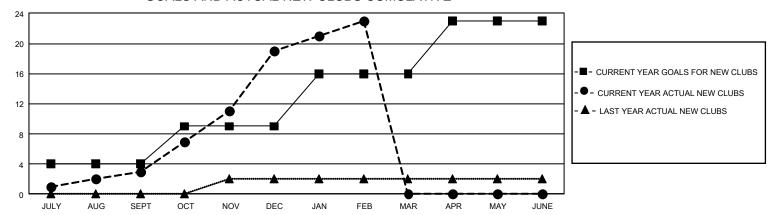

## GOALS AND ACTUAL NEW CLUBS CUMULATIVE

## GMT Constitutional Area 3, Group C

REPORT DOES NOT INCLUDE CLUBS IN UNDISTRICTED AREAS.

| Clubs         |               |             |               | Members               |                       |                         |                                                    |  |  |
|---------------|---------------|-------------|---------------|-----------------------|-----------------------|-------------------------|----------------------------------------------------|--|--|
|               | RESULTS FO    | R 2020-2021 |               | RESULTS FOR 2020-2021 |                       |                         |                                                    |  |  |
| QUARTER       | NEW CLUB GOAL | NEW CLUBS   | DROPPED CLUBS | QUARTER MEMB          | ER GROWTH NET<br>GOAL | MEMBER GROWTH<br>ACTUAL | DROPPED<br>MEMBERS ACTUAL<br>(including transfers) |  |  |
| JULY/AUG/SEPT | 12            | 3           | 2             | JULY/AUG/SEPT         | 113                   | 399                     | 208                                                |  |  |
| OCT/NOV/DEC   | 15            | 16          | 1             | OCT/NOV/DEC           | 152                   | 1,136                   | 399                                                |  |  |
| JAN/FEB/MAR   | 21            | 4           | 25            | JAN/FEB/MAR           | 130                   | 202                     | 466                                                |  |  |
| APR/MAY/JUNE  | 21            | 0           | 0             | APR/MAY/JUNE          | 151                   | 0                       | 0                                                  |  |  |