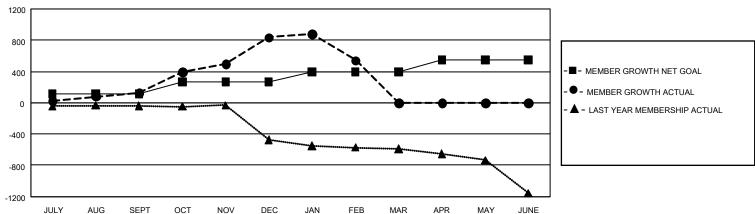

## GOALS AND ACTUAL MEMBERS CUMULATIVE

| DROPPED CLUBS: 28  |       | 241 CLUBS OF 510 ADDED 1 OR MORE NEW MEMBERS | GENDER DISTRIBUTION             |                |       |
|--------------------|-------|----------------------------------------------|---------------------------------|----------------|-------|
|                    |       | NEW MEMBERO                                  | MALE                            | 4,569 (47.38%) |       |
|                    |       |                                              | FEMALE                          | 5,074 (52.62%) |       |
| DROPPED MEMBERS    |       |                                              |                                 |                |       |
| DECEASED           | 75    | CLICK HERE FOR CUMULATIVE                    | TOTAL FAMILY UNIT MEMBERS       |                | 3,436 |
| CLUB CANCELLED 384 |       | MEMBERSHIP DATA                              |                                 |                |       |
| OTHER              | 614   |                                              | FAMILY MEMBERS PAYING HALF DUES |                | 1,959 |
| TOTAL              | 1,073 |                                              |                                 |                |       |

## GMT Constitutional Area 3, Group C

REPORT DOES NOT INCLUDE CLUBS IN UNDISTRICTED AREAS.

| Clubs         |               |             |               | Members               |                       |                         |                                                    |  |  |
|---------------|---------------|-------------|---------------|-----------------------|-----------------------|-------------------------|----------------------------------------------------|--|--|
|               | RESULTS FO    | R 2020-2021 |               | RESULTS FOR 2020-2021 |                       |                         |                                                    |  |  |
| QUARTER       | NEW CLUB GOAL | NEW CLUBS   | DROPPED CLUBS | QUARTER MEMB          | ER GROWTH NET<br>GOAL | MEMBER GROWTH<br>ACTUAL | DROPPED<br>MEMBERS ACTUAL<br>(including transfers) |  |  |
| JULY/AUG/SEPT | 12            | 3           | 2             | JULY/AUG/SEPT         | 113                   | 399                     | 208                                                |  |  |
| OCT/NOV/DEC   | 15            | 16          | 1             | OCT/NOV/DEC           | 152                   | 1,136                   | 399                                                |  |  |
| JAN/FEB/MAR   | 21            | 4           | 25            | JAN/FEB/MAR           | 130                   | 202                     | 466                                                |  |  |
| APR/MAY/JUNE  | 21            | 0           | 0             | APR/MAY/JUNE          | 151                   | 0                       | 0                                                  |  |  |